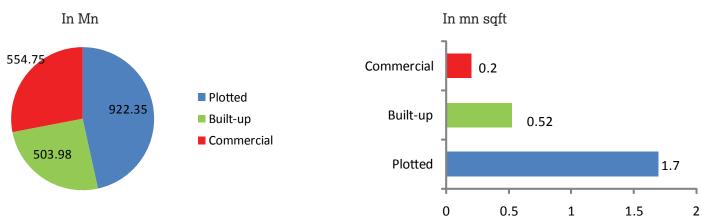

#### Total area booked till 31st Dec. 2011 - 46.02 mn sq. ft.

| • | Plotted Development            | 1.70 mn sq. ft. |
|---|--------------------------------|-----------------|
| • | Built-up (Villas, GH, Floors)  | 0.52 mn sq. ft. |
| • | Commercial (Plotted, Built-up) | 0.20 mn sq. ft. |