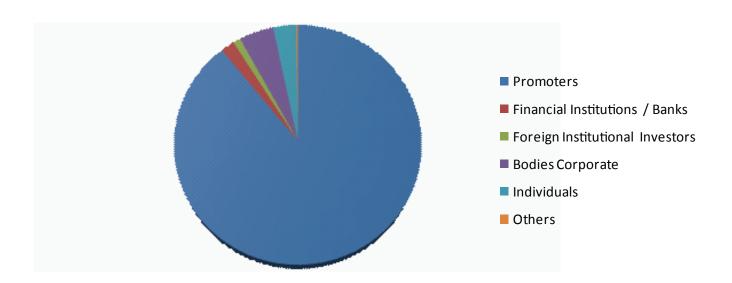

| Category                        | No. of Shares | Percentage Shareholding |
|---------------------------------|---------------|-------------------------|
| Promoters                       | 154,725,636   | 89.14                   |
| Financial Institutions / Banks  | 3,224,570     | 1.86                    |
| Foreign Institutional Investors | 1,760,193     | 1.01                    |
| Bodies Corporate                | 8,104,117     | 4.67                    |
| Individuals                     | 5,387,429     | 3.10                    |
| Others                          | 365,055       | 0.21                    |
| TOTAL                           | 173,567,000   | 100.00                  |