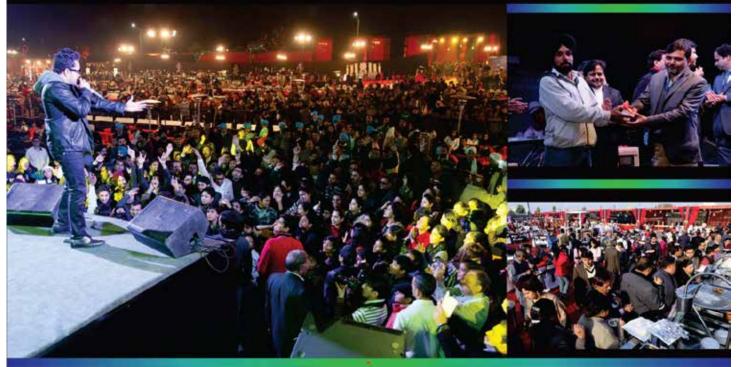

नयागांव, 29 दिसम्बर (मुनीष जोशी): ओमैक्स न्यू चंडीगढ़ में पांच हजार से ज्यादा लोगों ने बॉलीवुड सिंगर मीका सिंह के साथ नए साल का जश्न मनाया। इस दौरान मीका ने शानदार परफार्मैंस दी। इस दौरान मीका ने अपने लोकप्रिय गाने मौजां ही मौजां, अपनी तो जैसे तैसे पेस किया और सबको नचा दिया। मीका ने कहा कि वे पिछले 1 3 सालों से नए साल के कार्यक्रमों में प्रस्तुति देते आ रहे हैं। कार्यक्रमों को देते आ रहे हैं उन्होंने कहा कि मुझे इसकी ख़ुशी है कि 2013 उनके लिए यावगार रहा है।

# Mika Night at Omaxe New Chandigarh - Dec 29