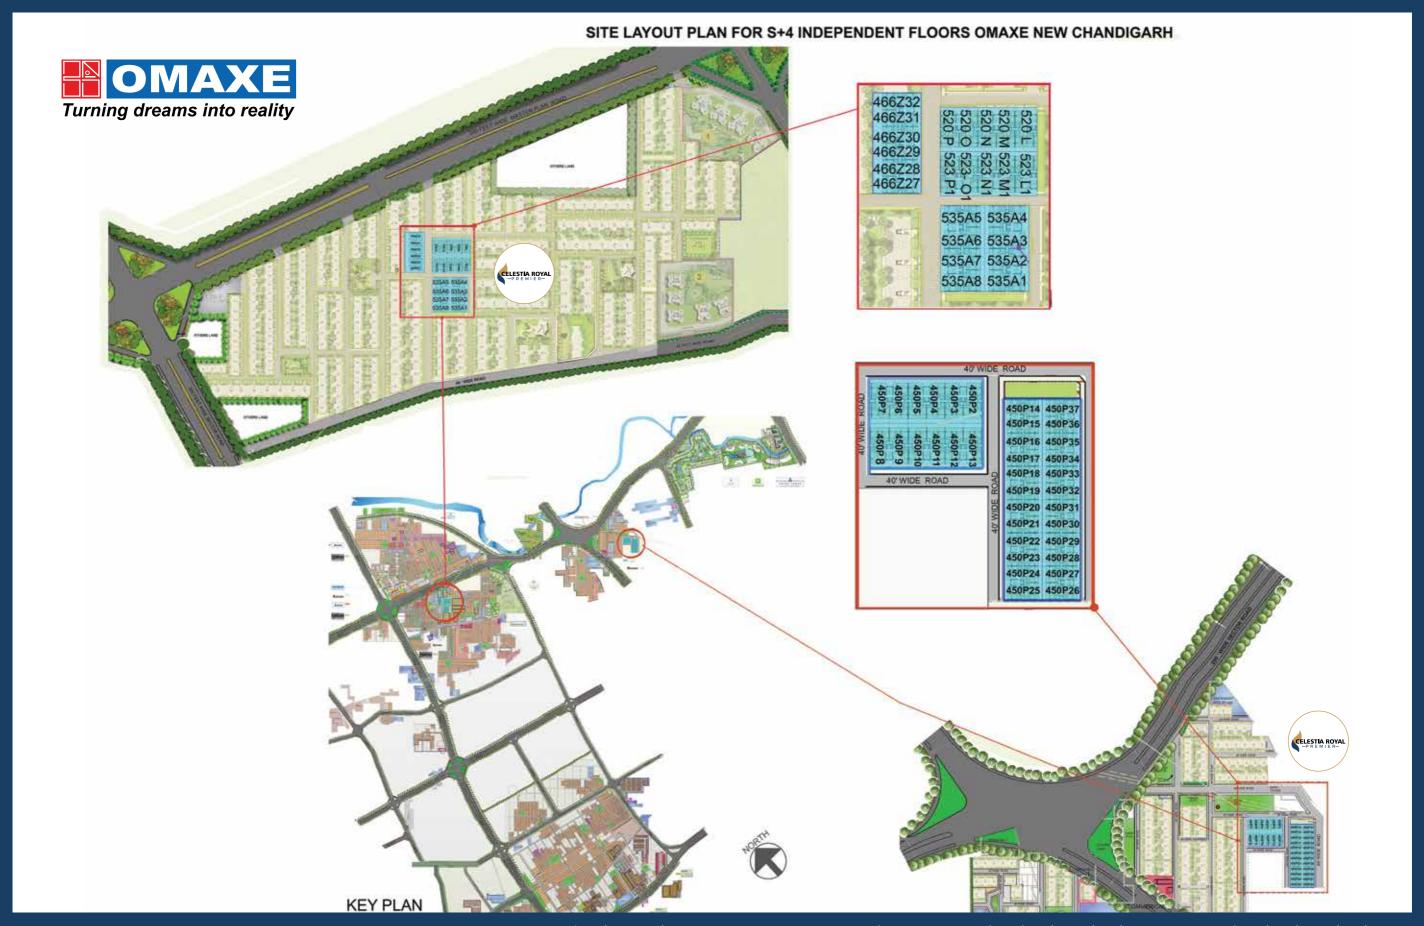

## Presence Across India

Today Omaxe is present across 8 States and 27 cities and possesses a diversified product portfolio that includes Integrated Townships, Hi-Tech Townships, Group Housing, Shopping Malls, Office Spaces, SCOs and Hotels. It is currently developing 36 real estate projects including I I Group Housing, 16 Townships, 9 Commercial Malls, Office spaces, Hotels and SCOs.

Sensing an opportunity in Tier Il and Ill cities, the company made a conscious decision to venture into States like Uttar Pradesh, Madhya Pradesh, Punjab, Haryana, Uttarakhand, Rajasthan, Delhi, Himachal Pradesh to name a few and has immensely contributed in the socio-economic development of these cities. Since inception, the company has gained utmost trust and confidence of the people — an incredible reflection of the initial public offer of the company which was oversubscribed dose to 70 times in 2007!