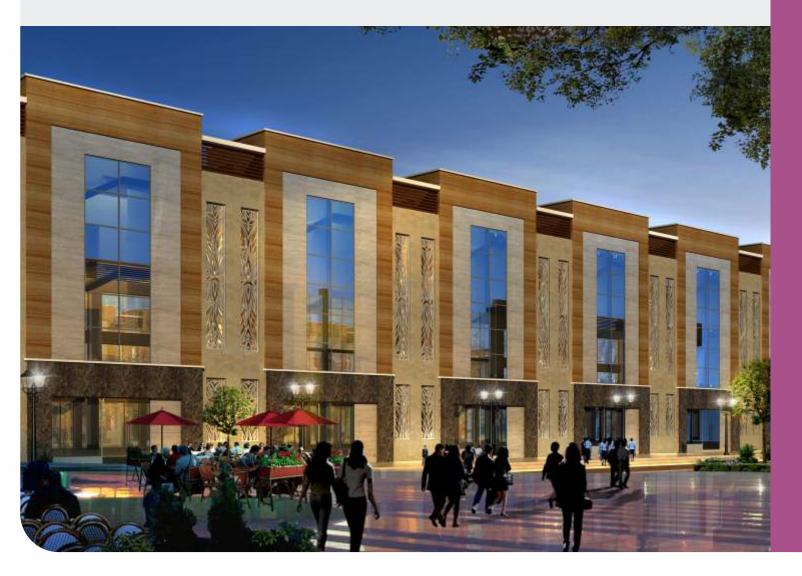

# WORLD CLASS INFRASTRUCTURE:

CLOCKTON High Street is intelligently designed and accommodates SCOs and Booths in different sizes that suits your needs.

- Built-up Booths & SCOs with individual Floor options available-Ground+Basement, First & Second Floor
- Beautification with water bodies, planters and sculptures
- Well illuminated with contemporary lightings
- Well designed corridors of granite
- Ventilation in the basement area along with mechanical ventilation
- The ground floor of SCO rests exclusively on a 13.5 ft roof height giving heights to your aspirations
- The 1st and 2nd floors share a height of approximately 12 ft. aesthetically
- Complimenting elevators from basement to second floor in shop cum offices
- Basement parking and dedicated open parking for comfort
- Fully well developed concrete roads
- World class amenities