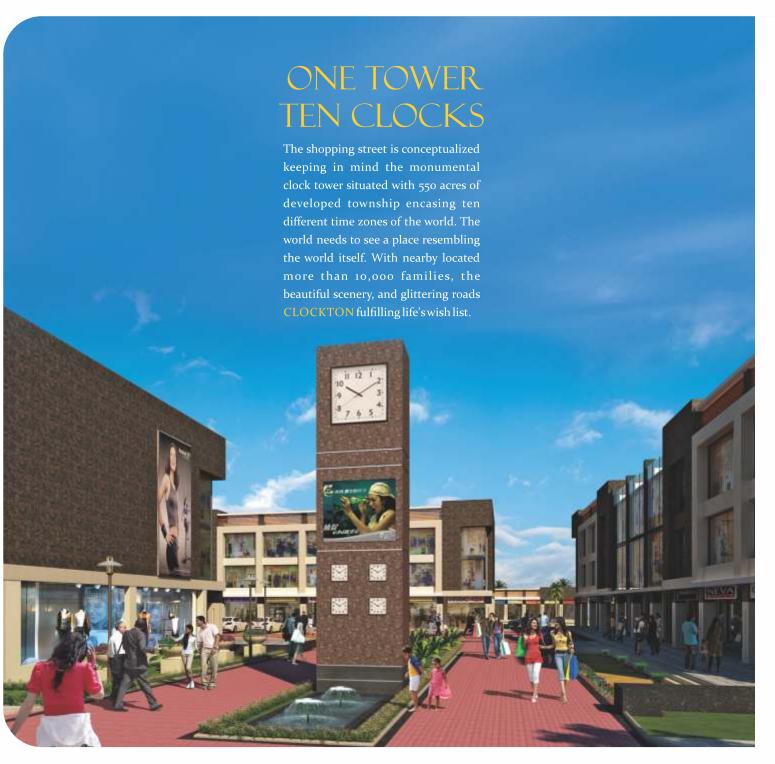

## WATCH OUT THE BEST LOCATION!

Clockton, the world-class high street spread on 10 acres (approx.) of land is meant for double benefits. Firstly for the shopping spree and secondly for smart office spaces. The approach is easy and convenient as it is well connected with 200 ft. road. The clock tower in the centre will be the main attraction and a guide for new visitors.

### Locational Advantages:

- Located in 550 acres (approx.) township,
  Omaxe New Chandigarh Phase I consisting of more than 10,000 families
- ❖ In front of 200 ft. wide main road (Proposed Anandpur Sahib Express Highway)
- Proposed Metro station near by
- Proposed Homi Bhabha Cancer Hospital & Research Centre near by
- ❖ 5 minutes drive from Sector 38 West
- ❖ 10 minutes drive from PGI Chandigarh
- ❖ Proposed 2000 acre Education City near by
- ❖ 2.5 kms (approx.) from proposed new PCA Stadium at New Chandigarh