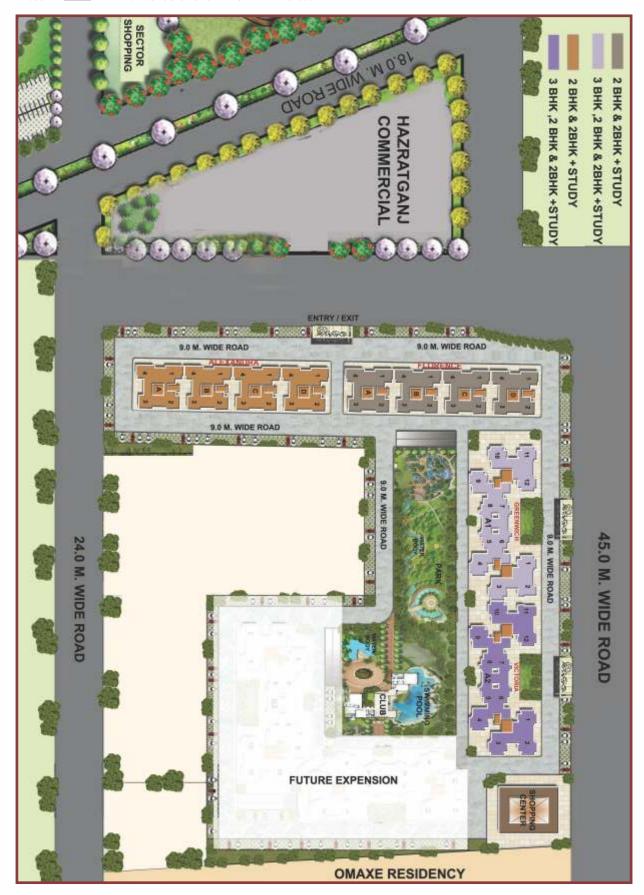

Strategically located in Gomti Nagar Extension on Amar Shaheed Path with significant futuristic developments like: Mother & Child Care Hospital | Police Signature Building | CG City etc.

Approx 6 km. (3.75 miles) drive from Gomti Nagar Commercial Hub | NIA's [National Investigation Agency]

**IT City** 

**Upcoming Metro in the Vicinity** 

Disclaimer: That the company is in the process of updating the information on its projects. This brochure or advertising material or information hereof on this project or any product(unit) of the company is solely for informational purposes and the viewer has not relied on this information for making any booking/purchase any project of the Company and fully understands and agrees that the information on(s) the project/product(s)(unit) may undergo such changes or updated as may be required. Accordingly, all this shall not constitute as advertising, marketing, booking, selling or an offer for sale, or invitation to purchase a unit in any project by the Company. The Company or any officer shall not be liable for any consequence of any action taken by the viewer relying on such material/information.