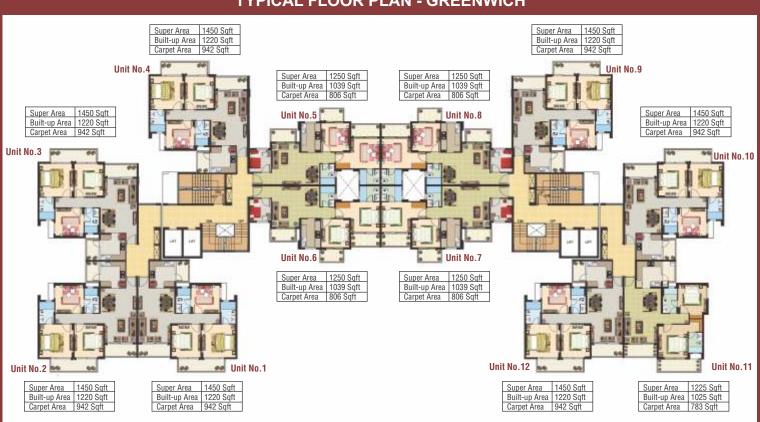

## **TYPICAL FLOOR PLAN - GREENWICH**

**TYPICAL FLOOR PLAN - VICTORIA** 

| Specifications           |                                                                                                                                                                 |  |
|--------------------------|-----------------------------------------------------------------------------------------------------------------------------------------------------------------|--|
| Title                    | Description                                                                                                                                                     |  |
| Structure                | Earthquake Resistant RCC frame structure                                                                                                                        |  |
| External Finish          | Weather proof paint/Texture Paint                                                                                                                               |  |
| Drawing & Dining Room    |                                                                                                                                                                 |  |
| Floor                    | Vitrified tiles                                                                                                                                                 |  |
| Walls                    | Plastered and painted with pleasing shade of OBD                                                                                                                |  |
| Ceiling                  | POP Cornice and painted OBD                                                                                                                                     |  |
| Bed Rooms                |                                                                                                                                                                 |  |
| Floor                    | Vitrified tiles in all bed rooms                                                                                                                                |  |
| Walls                    | Plastered and painted with pleasing shade of OBD                                                                                                                |  |
| Ceiling                  | Painted OBD                                                                                                                                                     |  |
| Kitchen                  |                                                                                                                                                                 |  |
| Floor                    | Anti skid ceramic tiles                                                                                                                                         |  |
| Platform                 | Pre-polished Granite stone with Stainless steel sink                                                                                                            |  |
| Walls/Dado               | Ceramic tile upto two feet height above kitchen counter, balance OBD paint                                                                                      |  |
| Bathrooms                |                                                                                                                                                                 |  |
| Floor                    | Anti-skid ceramic tiles                                                                                                                                         |  |
| Walls                    | Dado of glazed ceramic tiles                                                                                                                                    |  |
| Fittings & Fixtures      | Standard WC, Wash Basin, shower cubicle in toilet along with master bed room, towel rail, concealed hot and cold water system through Geyser                    |  |
| Balconies                |                                                                                                                                                                 |  |
| Floor                    | Anti-skid Ceramic Tiles                                                                                                                                         |  |
| Staircase & Common passa | nge                                                                                                                                                             |  |
| Floor                    | Granite / Marble stone                                                                                                                                          |  |
| Walls                    | Plastered and painted with pleasing shade of OBD                                                                                                                |  |
| Ceiling                  | OBD                                                                                                                                                             |  |
| Doors & Windows          |                                                                                                                                                                 |  |
| Entrance Door            | Hardwood frame Wooden panelled shutter duly polished                                                                                                            |  |
| Internal Doors           | Hardwood frame                                                                                                                                                  |  |
| Windows                  | Skin moulded shutter duly polished  Wooden glazed windows duly polished/Aluminium glazed powder coated window                                                   |  |
| <br>Electrical           |                                                                                                                                                                 |  |
| Point Wiring             | Copper concealed wiring in all rooms Sufficient light points, fan points, 6/15A socke A/C points in living/dining and bed rooms Provision for TV, Telephone etc |  |
| Switches                 | Modular switches                                                                                                                                                |  |
| Fans                     | Fans in all bed Rooms and Living/Dining                                                                                                                         |  |
| Lights                   | All light fittings done                                                                                                                                         |  |
| 3                        |                                                                                                                                                                 |  |

Disclaimer: All Floor Plans, Layout Plans, Elevation and Specifications are indicative and are subject to change as per Architect's decision. In order to provide reasonable Architectural variations in the scheme, the Architectural features may differ in different flats.