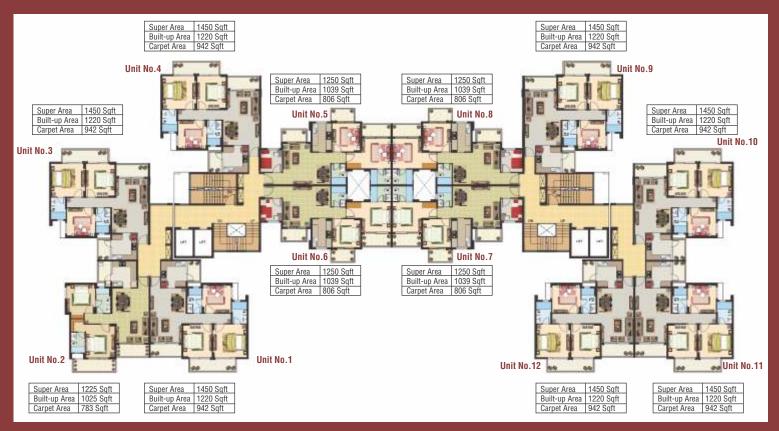

UNIT-2 2BHK

|               | 1125 Sqft |
|---------------|-----------|
| Built-up Area |           |
| Carpet Area   | 701 Sqft  |

UNIT-3 2BHK

| '             | 1125 Sqft |  |
|---------------|-----------|--|
| Built-up Area | 911 Sqft  |  |
| Carpet Area   | 701 Sqft  |  |

UNIT-1 2BHK+STUDY

|               | 1250 Sqft |
|---------------|-----------|
| Built-up Area | •         |
| Carpet Area   | 780 Sqft  |

UNIT-4 2BHK+STUDY

|               | 1250 Sqft |
|---------------|-----------|
| Built-up Area | 1028 Sqft |
| Carpet Area   | 780 Sqft  |

## **TYPICAL FLOOR PLAN - GREENWICH**

**TYPICAL FLOOR PLAN - VICTORIA** 

| Specifications           |                                                                                                                                                                 |  |
|--------------------------|-----------------------------------------------------------------------------------------------------------------------------------------------------------------|--|
| Title                    | Description                                                                                                                                                     |  |
| Structure                | Earthquake Resistant RCC frame structure                                                                                                                        |  |
| External Finish          | Weather proof paint/Texture Paint                                                                                                                               |  |
| Drawing & Dining Room    |                                                                                                                                                                 |  |
| Floor                    | Vitrified tiles                                                                                                                                                 |  |
| Walls                    | Plastered and painted with pleasing shade of OBD                                                                                                                |  |
| Ceiling                  | POP Cornice and painted OBD                                                                                                                                     |  |
| Bed Rooms                |                                                                                                                                                                 |  |
| Floor                    | Vitrified tiles in all bed rooms                                                                                                                                |  |
| Walls                    | Plastered and painted with pleasing shade of OBD                                                                                                                |  |
| Ceiling                  | Painted OBD                                                                                                                                                     |  |
| Kitchen                  |                                                                                                                                                                 |  |
| Floor                    | Anti skid ceramic tiles                                                                                                                                         |  |
| Platform                 | Pre-polished Granite stone with Stainless steel sink                                                                                                            |  |
| Walls/Dado               | Ceramic tile upto two feet height above kitchen counter, balance OBD paint                                                                                      |  |
| Bathrooms                |                                                                                                                                                                 |  |
| Floor                    | Anti-skid ceramic tiles                                                                                                                                         |  |
| Walls                    | Dado of glazed ceramic tiles                                                                                                                                    |  |
| Fittings & Fixtures      | Standard WC, Wash Basin, shower cubicle in toilet along with master bed room, towel rail, concealed hot and cold water system through Geyser                    |  |
| Balconies                |                                                                                                                                                                 |  |
| Floor                    | Anti-skid Ceramic Tiles                                                                                                                                         |  |
| Staircase & Common passa | nge                                                                                                                                                             |  |
| Floor                    | Granite / Marble stone                                                                                                                                          |  |
| Walls                    | Plastered and painted with pleasing shade of OBD                                                                                                                |  |
| Ceiling                  | OBD                                                                                                                                                             |  |
| Doors & Windows          |                                                                                                                                                                 |  |
| Entrance Door            | Hardwood frame Wooden panelled shutter duly polished                                                                                                            |  |
| Internal Doors           | Hardwood frame                                                                                                                                                  |  |
| Windows                  | Skin moulded shutter duly polished  Wooden glazed windows duly polished/Aluminium glazed powder coated window                                                   |  |
| <br>Electrical           |                                                                                                                                                                 |  |
| Point Wiring             | Copper concealed wiring in all rooms Sufficient light points, fan points, 6/15A socke A/C points in living/dining and bed rooms Provision for TV, Telephone etc |  |
| Switches                 | Modular switches                                                                                                                                                |  |
| Fans                     | Fans in all bed Rooms and Living/Dining                                                                                                                         |  |
| Lights                   | All light fittings done                                                                                                                                         |  |
| 3                        |                                                                                                                                                                 |  |

Disclaimer: All Floor Plans, Layout Plans, Elevation and Specifications are indicative and are subject to change as per Architect's decision. In order to provide reasonable Architectural variations in the scheme, the Architectural features may differ in different flats.