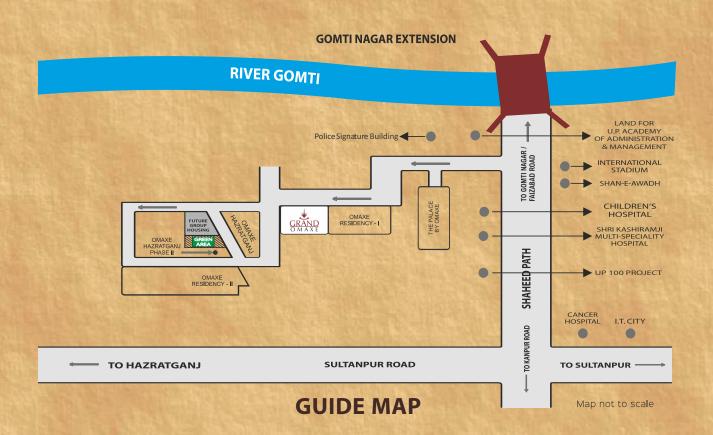

Strategically located in Gomti Nagar Extension on Amar Shaheed Path with significant futuristic developments like: Mother & Child Care Hospital | Police Signature Building | CG City etc.

Approx 6 km. (3.75 miles) drive from Gomti Nagar Commercial Hub | NIA's [National Investigation Agency]