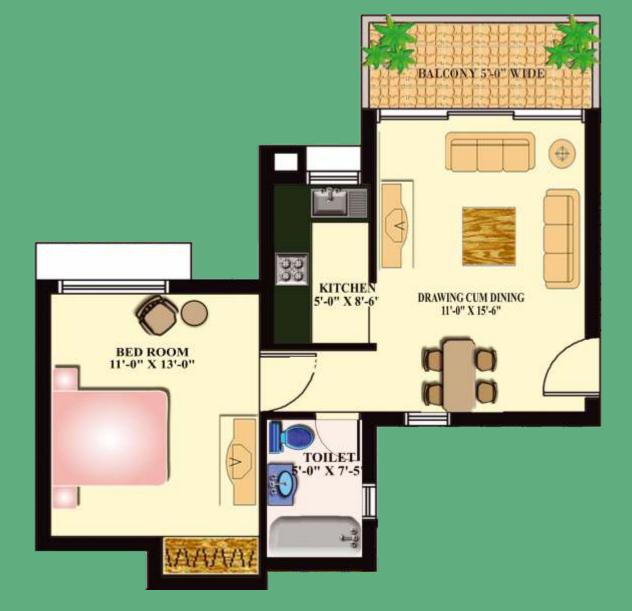

#### Floor Plan

1 Bedroom Unit Super Area = 779 Sq. Ft

Jacaranda Cluster Plan

1 Sq. Mtr. = 10.764 sq. f