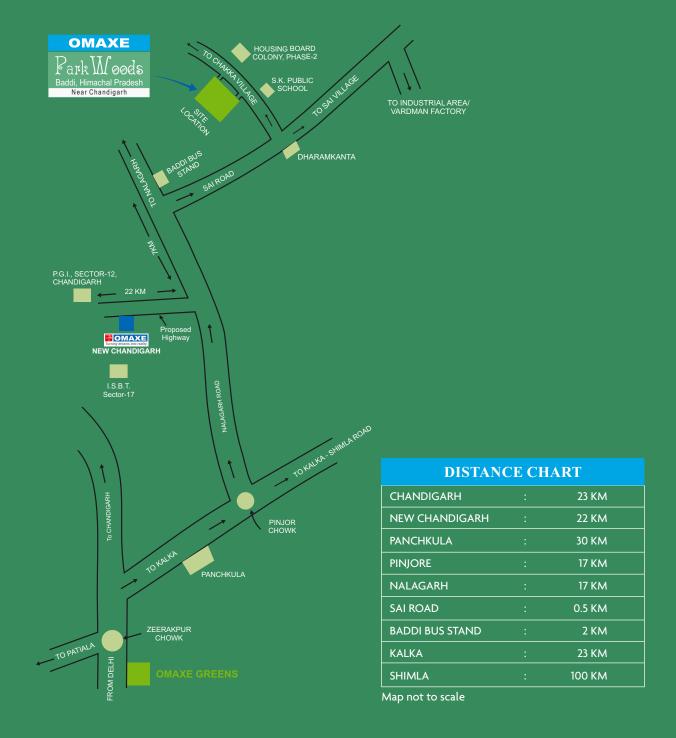

eramic / glazed tiles,
\*Modular Kitchen cabinet with chimney

Internal wall plastered and painted with pleasing shades of Oil bound distemper **Wall finishing** 

Windows **Electrical** 

Concealed Copper wiring, provision for lights, plug points in each bedroom, D/D & Lounge,
\*Decorative Lights & Fittings including Chandelier.

**Flooring** 

Doors

Staircase

Gulmohar

Floor Plan

**Cluster Plan** 

2 Bedroom Unit Super Area = 1250 Sq. F



2 Bedroom Cluster Typical Floor Plan

Gulmohar



#### Kachnar

#### Floor Plan

2 Bedroom Unit Super Area = 1035 Sq. F



Kachnar Cluster Plan



1 Sq. Mtr. = 10.764 sq. ft.

#### Jacaranda

#### Floor Plan

1 Bedroom Unit Super Area = 779 Sq. Ft



Jacaranda Cluster Plan



1 Sq. Mtr. = 10.764 sq. f



#### Location Map - Omaxe Park Woods, Baddi