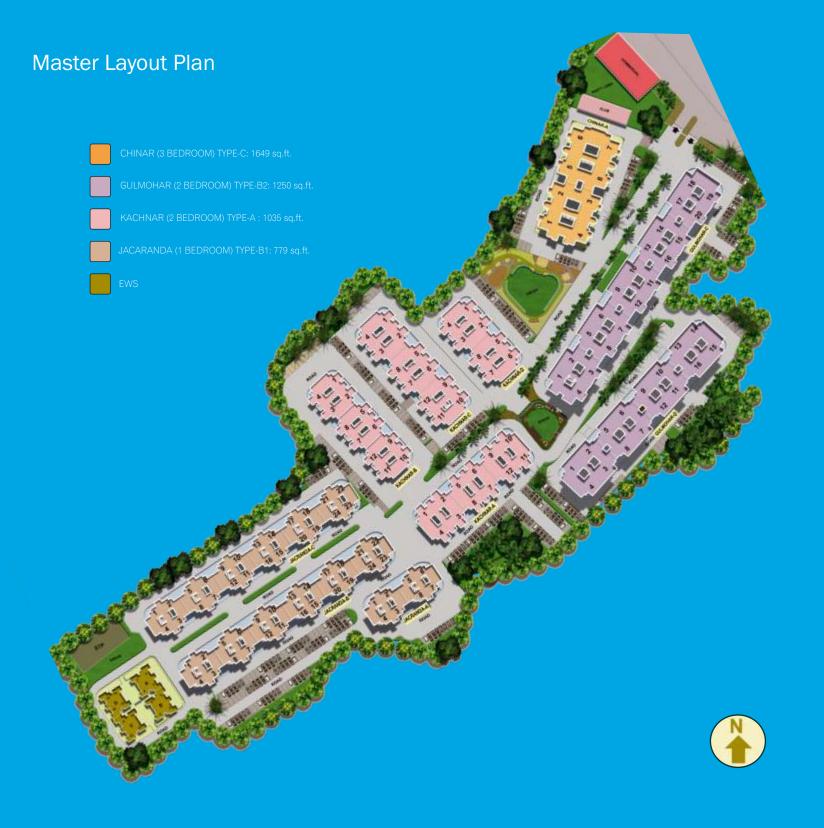

## Club at Park Woods, Baddi OMAXE PARK WOODS-AT A GLANCE Over 350 families already residing Gated Complex 24 hours water supply Club with all modern amenities Beautiful landscaping and water bodies Located in the heart of city Shopping complex in the society PERSPECTIVE VIEW Dedicated parking space