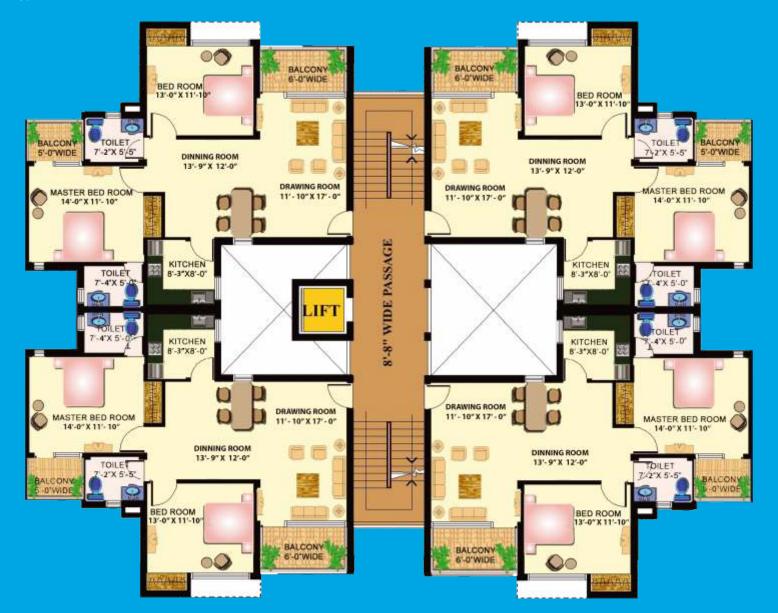

Floor Plan

**Cluster Plan** 

2 Bedroom Unit Super Area = 1250 Sq. F

2 Bedroom Cluster Typical Floor Plan

Gulmohar