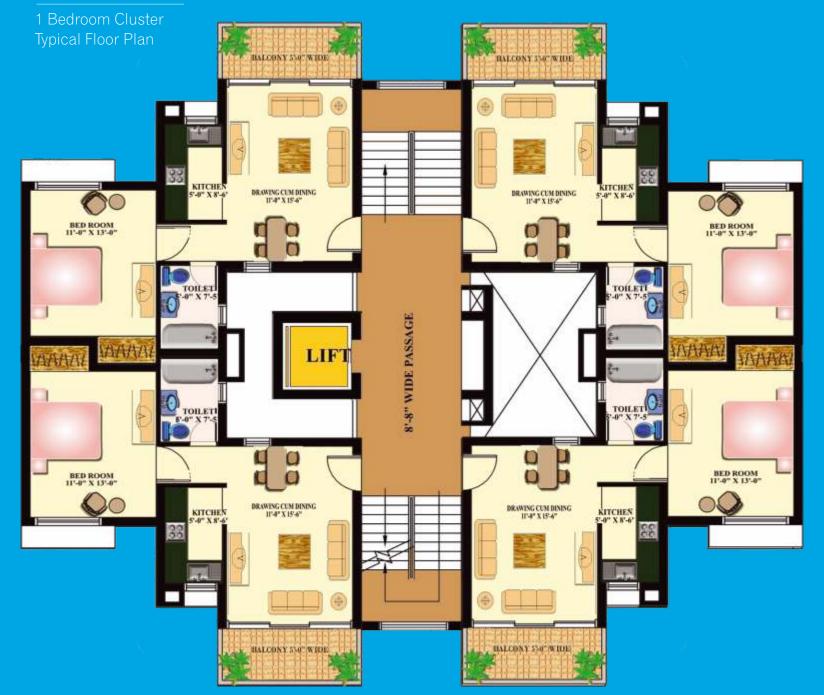

#### Floor Plan

1 Bedroom Unit Super Area = 779 Sq. Ft

Jacaranda Cluster Plan

1 Sq. Mtr. = 10.764 sq. f