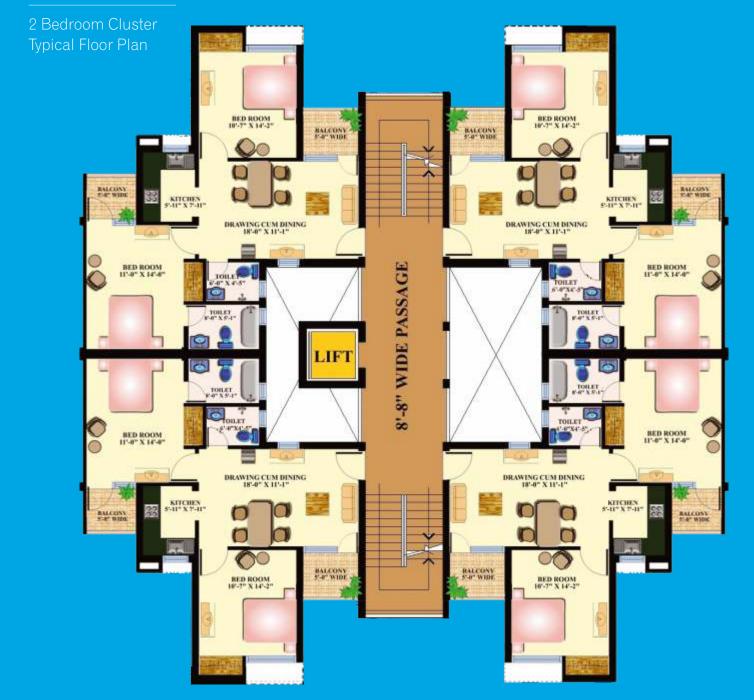

Floor Plan

**Cluster Plan** 

2 Bedroom Unit Super Area = 1250 Sq. F

2 Bedroom Cluster Typical Floor Plan

Gulmohar