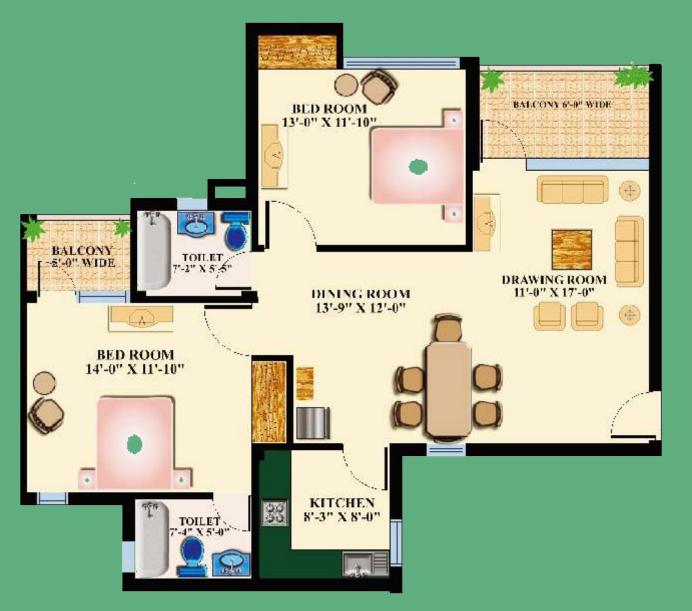

Floor Plan

**Cluster Plan** 

2 Bedroom Unit Super Area = 1250 Sq. F

2 Bedroom Cluster Typical Floor Plan

Gulmohar