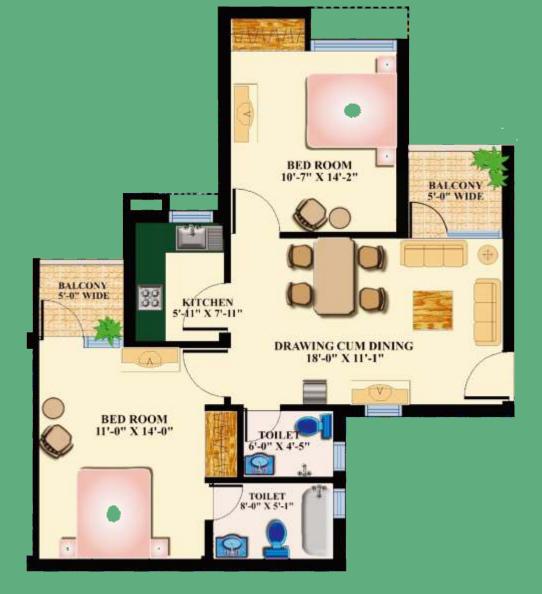

Floor Plan

**Cluster Plan** 

2 Bedroom Unit Super Area = 1250 Sq. F

2 Bedroom Cluster Typical Floor Plan

Gulmohar