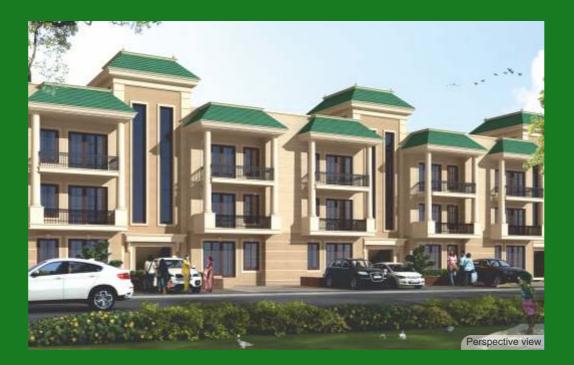

Presenting Omaxe Royal Street, Jhajjar Road, Bahadurgarh, the future is here.

# Additional Features

- Independent floors in 1500 Sq.ft. (approx.) Plot Area: 260 Sq.Yd. (approx.)
- One Window A.C of 1.5 Ton will be provided in the Master Bedroom Only
- Modular Kitchen Cabinets
- Wardrobes in all Bedrooms
- Fans & Decorative Light Fittings

**Ground Floor** 

First & Second Floor

3 BHK Floors-Saleable Area: 1500 Sq.ft.

\*this is tentative plan subject to approval from concerned authority.