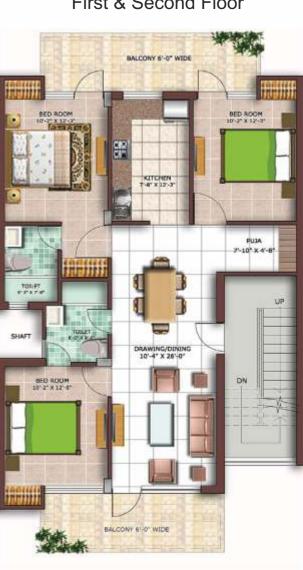

**Ground Floor** 

First & Second Floor

3 BHK Floors-Saleable Area: 1500 Sq.ft.

\*this is tentative plan subject to approval from concerned authority.