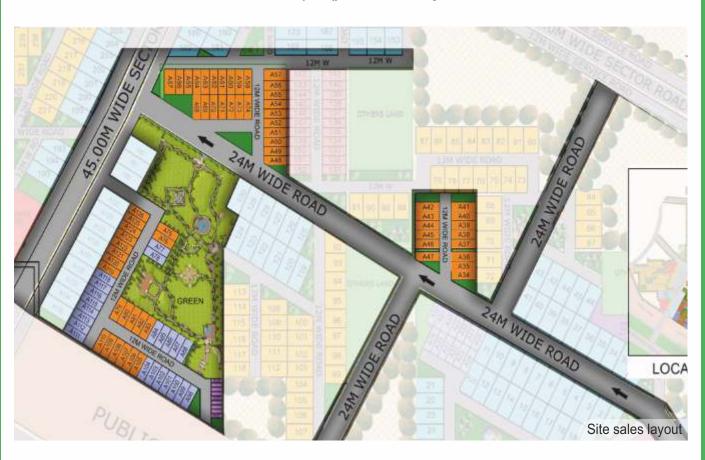

**Ground Floor** 

First & Second Floor

3 BHK Floors-Saleable Area: 1500 Sq.ft.

\*this is tentative plan subject to approval from concerned authority.