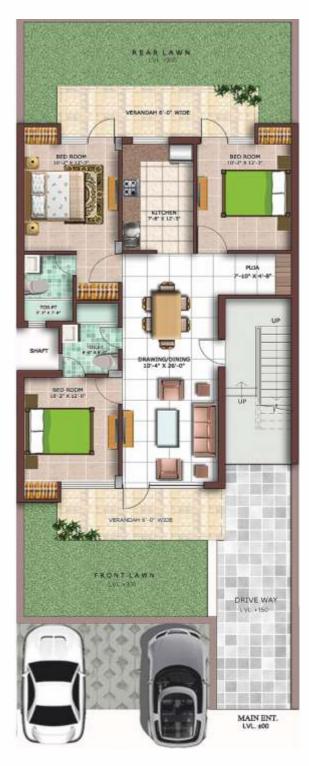

**Ground Floor** 

First & Second Floor

3 BHK Floors-Saleable Area: 1500 Sq.ft.

\*this is tentative plan subject to approval from concerned authority.