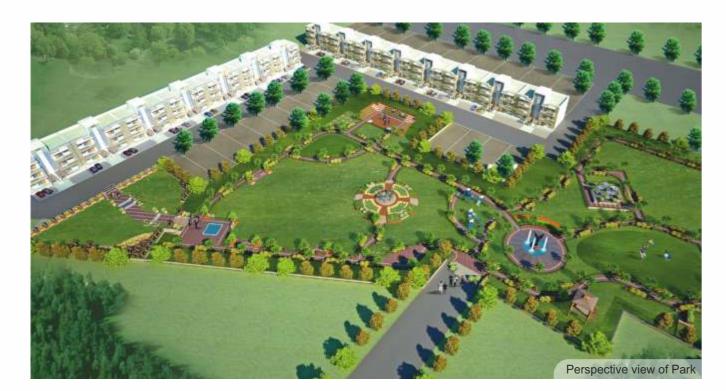

# EXPERIENCE THE GREENEST SIDE OF LIFE

# THE GRASS IS GREENER HERE

# Play , Walk , Meditate..... In peace , Here !

## Features

- Part of 88 Acre (Approx.) of developed Township Designed theme park
- Tree lined Jogging Track
- Children Play Area
- Shopping area & multiplex in vicinity (Proposed)
- Excellent Connectivity through Metro & Road Network
- Adjoining 4 Acre park floors

The greenery is more widely spread. The living spaces are more spacious. The facilities and amenities, more modern. The living, more secure. Presenting Royal Street, where the grass is always greener on your side.