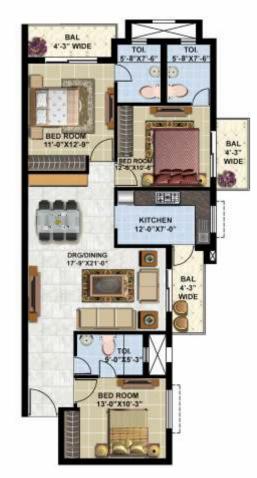

## Floor Plan

#### 2 BHK TYPE-H

Super Area-1280 sqft Builtup Area-1086 sqft Carpet Area-815 sqft