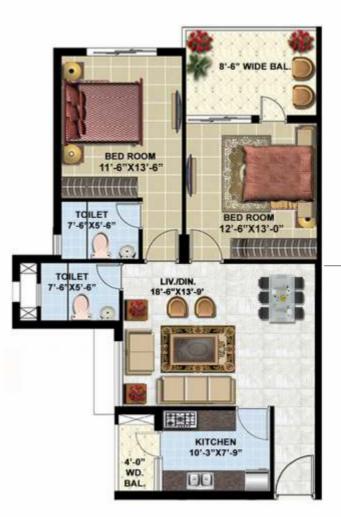

## Floor Plan

#### 3 BHK TYPE-D

Super Area-1550 sqft Builtup Area-1276 sqft Carpet Area-1032 sqft Layout Plan

Layout Plan