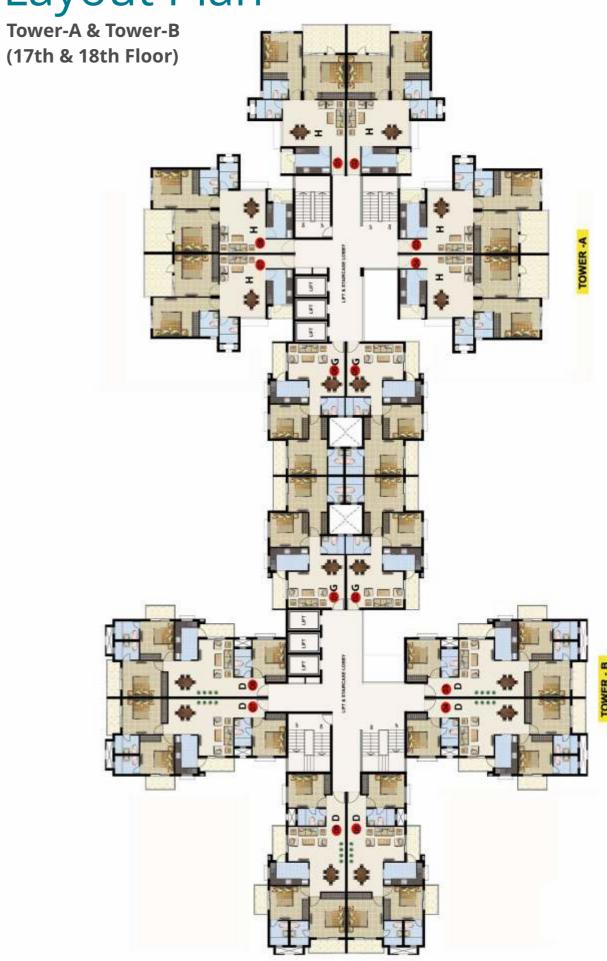

#### 2 BHK TYPE-H

Super Area-1280 sqft Builtup Area-1086 sqft Carpet Area-815 sqft

#### 3 BHK TYPE-D

Super Area-1550 sqft Builtup Area-1276 sqft Carpet Area-1032 sqft Layout Plan

Layout Plan