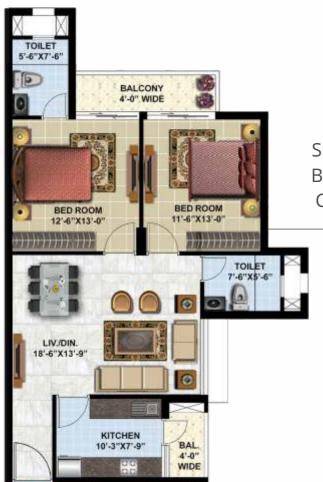

### Floor Plan

#### 2 BHK TYPE-A

Super Area-1190 sqft Builtup Area-975 sqft Carpet Area-780 sqft

#### 2 BHK TYPE-G

Super Area-1190 sqft Builtup Area-975 sqft Carpet Area-780 sqft

#### 2 BHK TYPE-H

Super Area-1280 sqft Builtup Area-1086 sqft Carpet Area-815 sqft

#### 3 BHK TYPE-D

Super Area-1550 sqft Builtup Area-1276 sqft Carpet Area-1032 sqft Layout Plan

Layout Plan