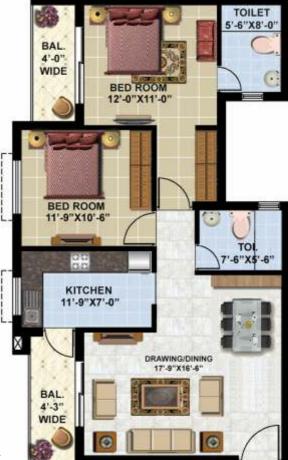

### Floor Plan

#### 2 BHK TYPE-A

Super Area-1190 sqft Builtup Area-975 sqft Carpet Area-780 sqft

#### 2 BHK TYPE-G

Super Area-1190 sqft Builtup Area-975 sqft Carpet Area-780 sqft