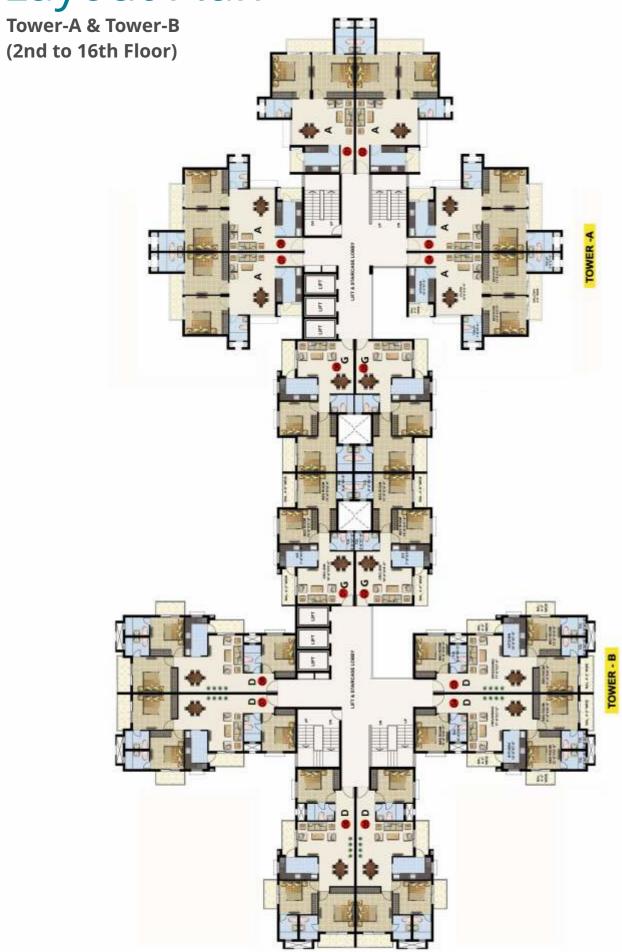

#### 2 BHK TYPE-A

Super Area-1190 sqft Builtup Area-975 sqft Carpet Area-780 sqft

#### 2 BHK TYPE-G

Super Area-1190 sqft Builtup Area-975 sqft Carpet Area-780 sqft

#### 3 BHK TYPE-D

Super Area-1550 sqft Builtup Area-1276 sqft Carpet Area-1032 sqft Layout Plan

Layout Plan